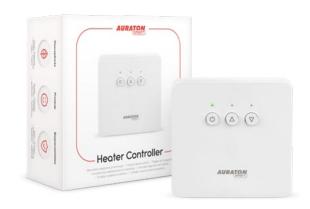

## **HEATER CONTROLLER**

## **Heating Device Switch**

The Heater Controller is an intelligent heater, pump and boiler controller that not only optimizes their operation in terms of your comfort, but also bills. From now on, a device connected to the Heater Controller will work only when it is necessary and can follow the schedule you set.